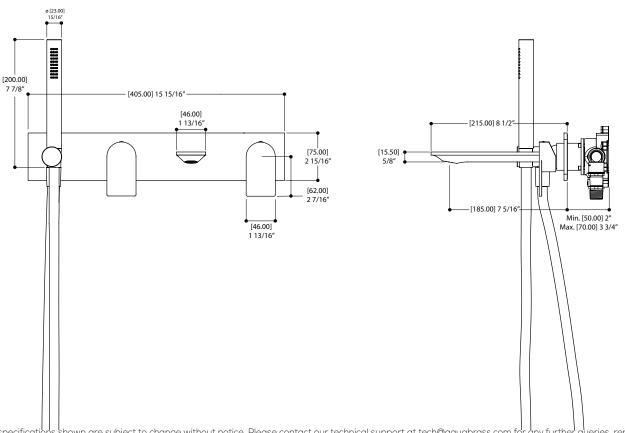

### SPECS AT LARGE

Overall spout projection: 13 3/8" CC spout projection: 7 5/16" Total faucet height: 2 7/16" Flow rate (tub filler): 5.5 gpm Flow rate (handshower): 2.5 gpm