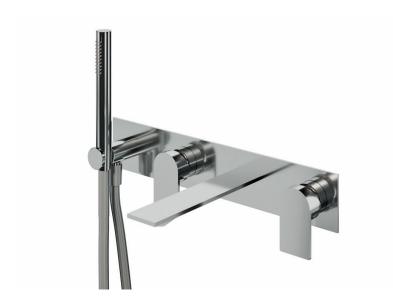

# AQUABRASS

wallmount tub filler with handshower

#### **FEATURES**

solid brass construction crystal clear water flow 2 independent single volume an temperature mixing valve microphone handshower with 5' reinforced pvc hose rough-in not included